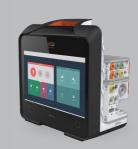

### **FEATURES**

15,6" Touch-Screen Jenny display

Full range of connectivity tools

**BENEFITS** 

One-Level "Cockpit Control", "Split Screen", "Wide distance view" Touch with surgical gloves & gesture control Live data management & transmission Audio & Video Conference