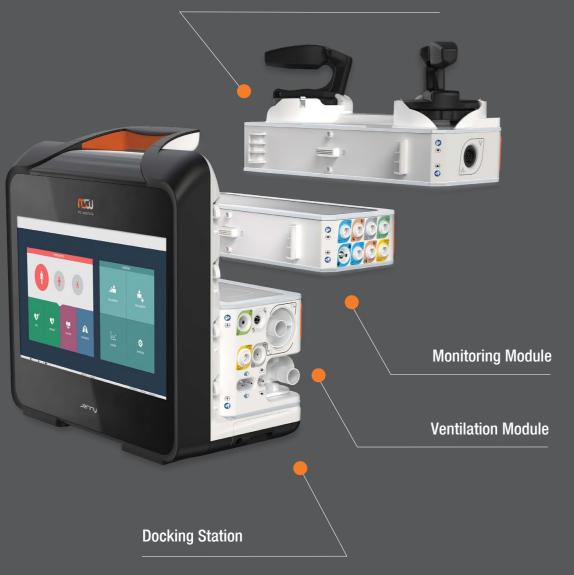

LIVE-EXCHANGEABLE MODULE

Shock-absorbing module connection Exclusive rotatable design

Car / air non-stop safety care Inter -"face to the patient"

**VENTILATION** 

World's first All-Drive Ventilator Air Source Backup with Dual Flow Source IV, NIV and High Flow Oxygen Therapy Mainstream / Sidestream Multigas Monitoring Tracheal Tube Cuff control

Performance of Turbine. Pneumatic Drive Accuracy Uninterrupted Ventilation Full range of functions for Respiratory Care 0<sub>2</sub>, C0<sub>2</sub> 5 x AA for every clinical situation Reduced risk for VAP and tracheal injuries

Intensive Care Functions with EMS easiness 12-channel ECG Display, Reports & Analysis Noninvasive Point-of-Care Mainstream / Sidestream Multigas Monitoring High-end functionalities in mobile design Conversion into clinical decision support SpO<sub>o</sub>, PR, SpHb, SpCO, SpMet, SpOC, PVi, ORI (Masimo rainbow) measurement at patient's side 0<sub>2</sub>, CO<sub>2</sub> 5 x AA for every clinical situation

Biphasic Defibrillator (200J - BTE waveform) CPR-EasyView AED and Manual Defibrillation Cardioversion: Synch/Autosynch Modes Pacer: Fix, Demand, Overdrive

"Add-on" defibrillator to a monitoring module in operation Full view of live-monitoring data Physiological CPR watch Encompassing functions for all scenarios