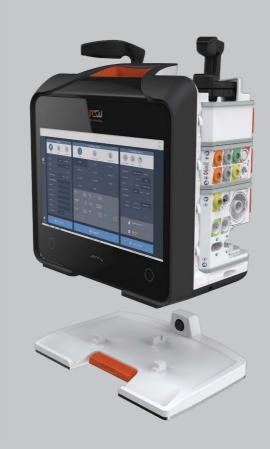

### **FEATURES**

15,6" Touch-Screen Jenny display

Full range of connectivity tools

**BENEFITS** 

One-Level "Cockpit Control", "Split Screen", "Wide distance view" Touch with surgical gloves & gesture control Live data management & transmission Audio & Video Conference

LIVE-EXCHANGEABLE MODULE

Shock-absorbing module connection Exclusive rotatable design

Car / air non-stop safety care Inter -"face to the patient"

**VENTILATION** 

World's first All-Drive Ventilator Air Source Backup with Dual Flow Source IV, NIV and High Flow Oxygen Therapy Mainstream / Sidestream Multigas Monitoring Tracheal Tube Cuff control

Performance of Turbine. Pneumatic Drive Accuracy Uninterrupted Ventilation Full range of functions for Respiratory Care 0<sub>2</sub>, C0<sub>2</sub> 5 x AA for every clinical situation Reduced risk for VAP and tracheal injuries

Intensive Care Functions with EMS easiness 12-channel ECG Display, Reports & Analysis Noninvasive Point-of-Care Mainstream / Sidestream Multigas Monitoring High-end functionalities in mobile design Conversion into clinical decision support SpO<sub>o</sub>, PR, SpHb, SpCO, SpMet, SpOC, PVi, ORI (Masimo rainbow) measurement at patient's side 0<sub>2</sub>, CO<sub>2</sub> 5 x AA for every clinical situation

Biphasic Defibrillator (200J - BTE waveform) CPR-EasyView AED and Manual Defibrillation Cardioversion: Synch/Autosynch Modes Pacer: Fix, Demand, Overdrive

"Add-on" defibrillator to a monitoring module in operation Full view of live-monitoring data Physiological CPR watch Encompassing functions for all scenarios