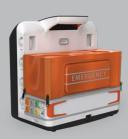

#### **Defibrillation Module**

Biphasic Defibrillator (200J - BTE waveform) CPR-EasyView AED and Manual Defibrillation Cardioversion: Synch/Autosynch Modes Pacer: Fix, Demand, Overdrive

"Add-on" defibrillator to a monitoring module in operation Full view of live-monitoring data Physiological CPR watch Encompassing functions for all scenarios