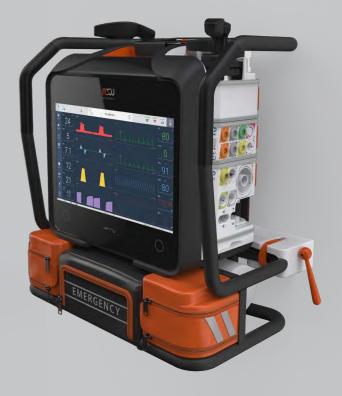

### **FEATURES**

15,6" Touch-Screen Jenny display

Full range of connectivity tools

**BENEFITS** 

One-Level "Cockpit Control", "Split Screen", "Wide distance view" Touch with surgical gloves & gesture control Live data management & transmission Audio & Video Conference

Intensive Care Functions with EMS easiness 12-channel ECG Display, Reports & Analysis Noninvasive Point-of-Care Mainstream / Sidestream Multigas Monitoring High-end functionalities in mobile design Conversion into clinical decision support SpO<sub>o</sub>, PR, SpHb, SpCO, SpMet, SpOC, PVi, ORI (Masimo rainbow) measurement at patient's side 0<sub>2</sub>, CO<sub>2</sub> 5 x AA for every clinical situation

Biphasic Defibrillator (200J - BTE waveform) CPR-EasyView AED and Manual Defibrillation Cardioversion: Synch/Autosynch Modes Pacer: Fix, Demand, Overdrive

"Add-on" defibrillator to a monitoring module in operation Full view of live-monitoring data Physiological CPR watch Encompassing functions for all scenarios