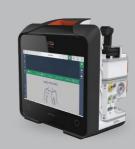

### **FEATURES**

15,6" Touch-Screen Jenny display

Full range of connectivity tools

**BENEFITS** 

One-Level "Cockpit Control", "Split Screen", "Wide distance view" Touch with surgical gloves & gesture control Live data management & transmission Audio & Video Conference

LIVE-EXCHANGEABLE MODULE

Shock-absorbing module connection Exclusive rotatable design

Car / air non-stop safety care Inter -"face to the patient"

**VENTILATION** 

World's first All-Drive Ventilator Air Source Backup with Dual Flow Source IV, NIV and High Flow Oxygen Therapy Mainstream / Sidestream Multigas Monitoring Tracheal Tube Cuff control