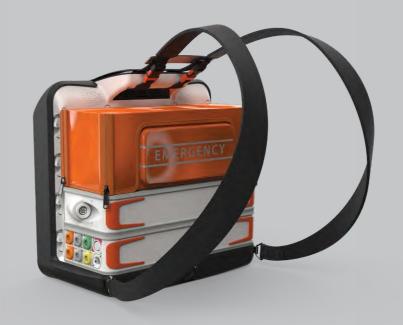

LIVE-EXCHANGEABLE MODULE

Shock-absorbing module connection Exclusive rotatable design

Car / air non-stop safety care Inter -"face to the patient"

**VENTILATION** 

World's first All-Drive Ventilator Air Source Backup with Dual Flow Source IV, NIV and High Flow Oxygen Therapy Mainstream / Sidestream Multigas Monitoring Tracheal Tube Cuff control

# WORLD-FIRST MODULAR POINT-OF-CARE HYBRID

Interaction of Therapy and Diagnosis.
ICU support whenever and wherever is needed.

Children

Neonates

AMBULANCE CAR / AIRCRAFT STATIONARY USE PATIENT TRANSPORTATION